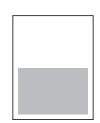

# **BACK COVER** (bleed, 3 sides)

- TRIM: 8.375"(w) x 8.7"(h)
- Bleed: 8.625" x 8.825"
- **Safe Zone:** 7.25" x 7.625" Keep text and logos within safe zone.