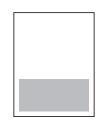

#### **FULL PAGE (BLEED)**

- TRIM: 8.375"(w) x 10.875"(h)
- **Bleed:** 8.625" x 11.125"
- **Safe Zone:** 7.25" x 9.75" Keep text and logos within safe zone.