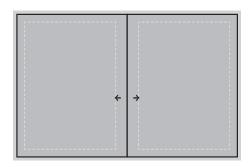

#### TWO-PAGE SPREAD (BLEED)

- TRIM: 16.75"(w) x 10.875"(h)
- **Bleed:** 17.0" x 11.125"
- **Safe Zone:** 7.25" x 9.75" (each page) Keep text and logos within safe zone.