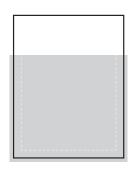

# **BACK COVER** (bleed, 3 sides)

- TRIM: 8.375"(w) x 8.7"(h)
- Bleed: 8.625" x 8.825"
- **Safe Zone:** 7.25" x 7.625" Keep text and logos within safe zone.