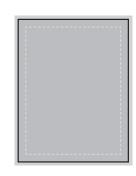

#### **FULL PAGE (BLEED)**

- TRIM: 8.375"(w) x 10.875"(h)
- **Bleed:** 8.625" x 11.125"
- **Safe Zone:** 7.25" x 9.75" Keep text and logos within safe zone.